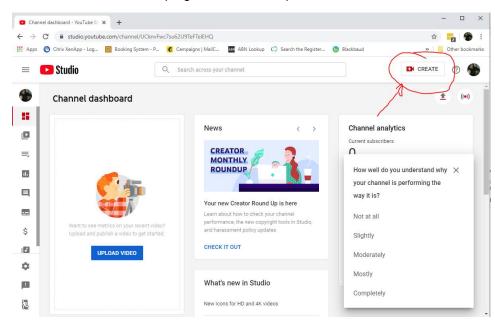

2. Click your account at the top right of the screen and then click "YouTube Studio" in the drop-down menu.

3. Click 'Create' on the top righthand side to upload video.

4. You'll be brought to a page filled with you uploads and options. Click the Visibility tab next to your chosen video and select "Private," and then click "Done." Once you've done this, save your changes by clicking "Save" at the top of the screen.