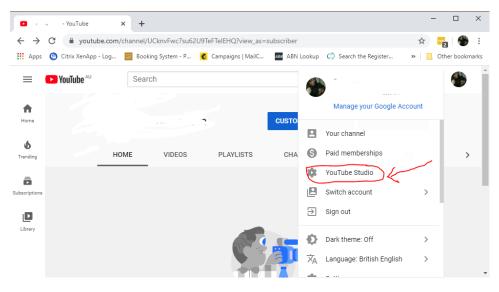

2. Click your account at the top right of the screen and then click "YouTube Studio" in the drop-down menu.

3. Click 'Create' on the top righthand side to upload video.

4. You'll be brought to a page filled with you uploads and options. Click the Visibility tab next to your chosen video and select "Private," and then click "Done." Once you've done this, save your changes by clicking "Save" at the top of the screen.